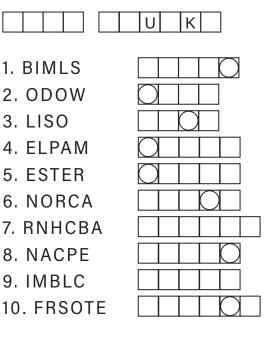

## CAN YOU HELP CHARLIE THE ACORN SOLVE THESE PUZZLES?

Unscramble the words below then use all the letters in the circled boxes to answer this question: *What did the tree wear to the pool party?* 

Answers: 1. limbs; 2. wood; 3. soil; 4. maple; 5. trees; 6. acorn; 7. branch; 8. pecan; 9. climb; 10. forest; Answer: swim trunks