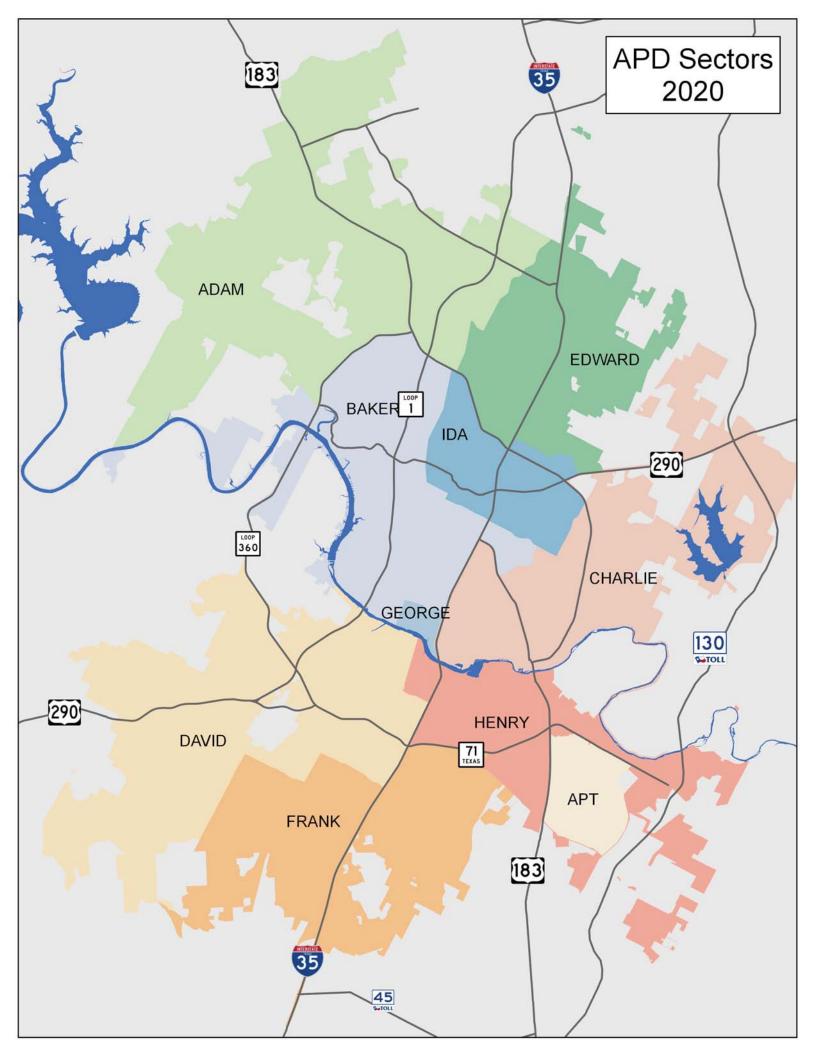

#### **Chief's Monthly Report: 2020**

The Austin Police Department as of January 1, 2019, become a National Incident-Based Reporting System (NIBRS) reporting agency. As a result, the following report includes comparison crime data as of January 1, 2020 citywide and by sector. Additionally, provided is a map of the APD sectors and a reference guide to the NIBRS codes associated with the crime categories. Crime is now reported by persons, property and society.