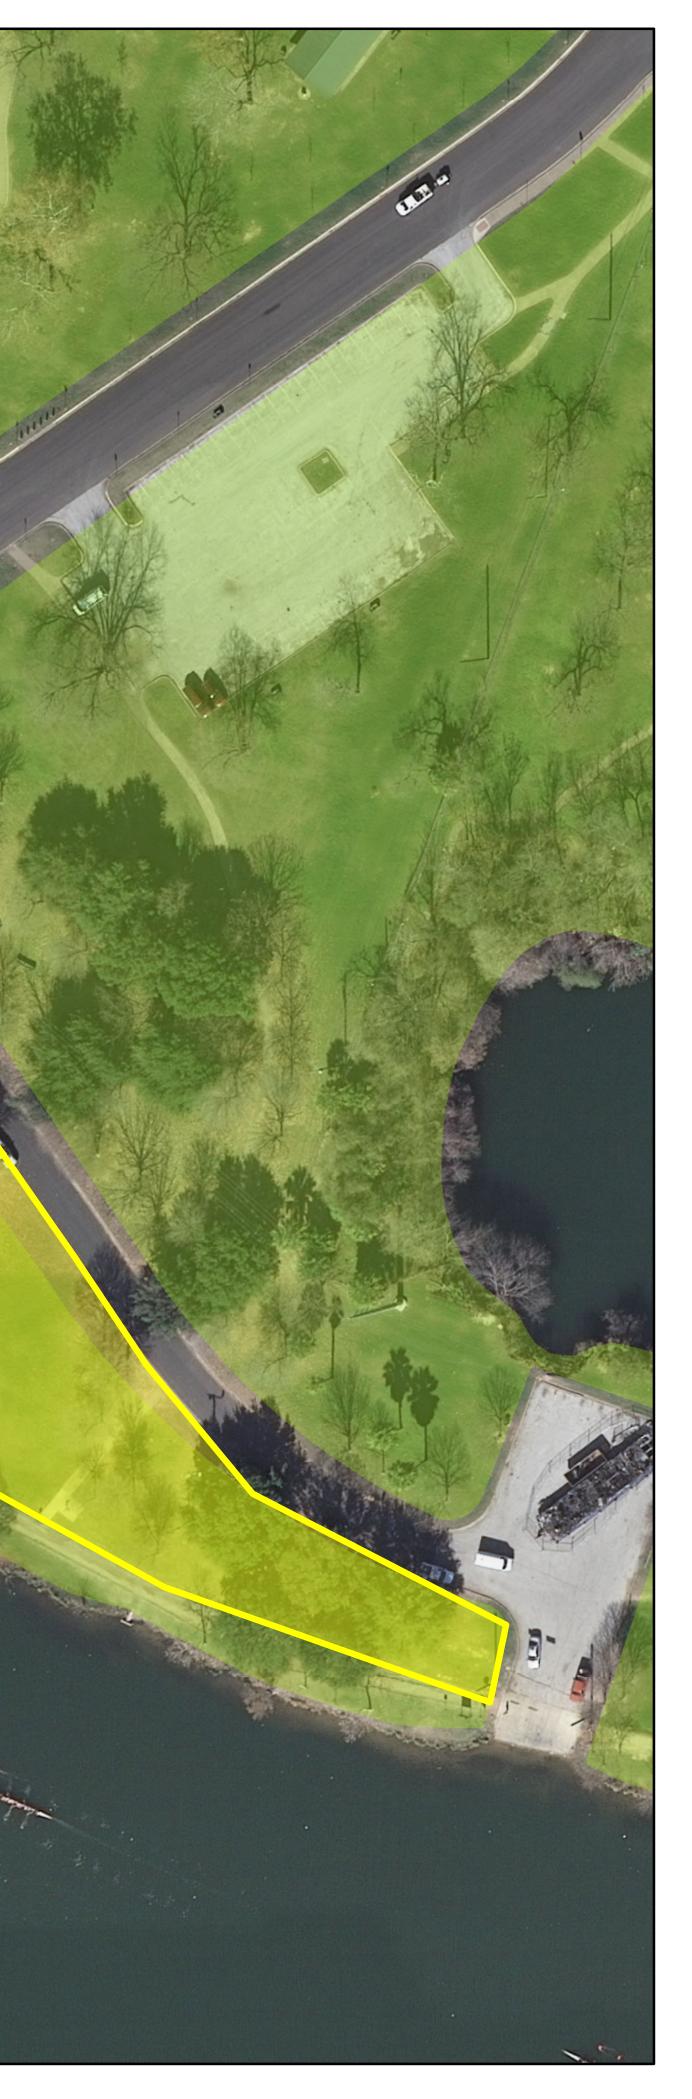

## Festival Beach Area 1 2.45 Acres

**Festival Beach Special Events Areas** 

## Festival Beach Area 2 3.09 Acres