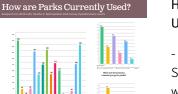

# How are Parks Currently Used?

- Tabulated responses from Survey Questionnaire about what people like to do when visiting parks, and barriers to using them.