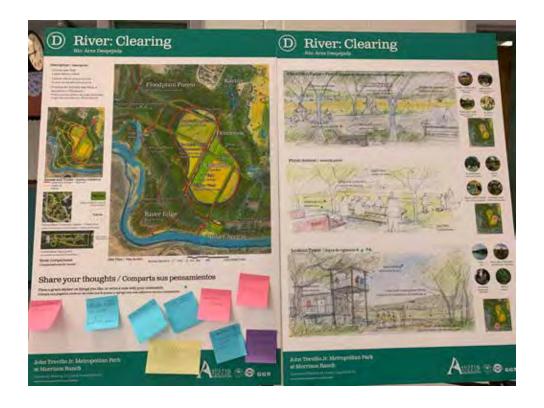

#### Prairie + River Concepts

- Info sheet with preliminary concepts and proposed program for:
  - Prairie concepts
  - (A) Ranch or
  - (B) Town; and
  - River concepts
  - (C) Forest Fields or
  - (D) Clearing

## Preliminary Concept Boards: Prairie + River

Four preliminary concept plans were presented with accompanying sketch ideas about what each place could be like. Boards included primary transportation (vehicle, bike, pedestrian) access diagrams, scale comparisons, and sketch "moments" with potential programming elements reflected in the game sheet handout. Meeting participants were encouraged to place green stickers on things that they liked, and to add comments on sticky notes with additional ideas or suggestions.

River
C) Forest Fields

River D) Clearing

## Participatory Boards: Clearing

Participants were asked to place green dots on elements that they liked, or to write a note with comments.

#### Notable Plan Elements (Green dots on plan)

Future River Trail Connection - 4

Future Greenway Connection - 3

Community Agriculture - 2

Mile Loop - 2

River Access - 2

Clearing - 1

Hay Shed - 1

River Edge - 1

River Picnic - 1

#### Notable Moments (Green dots on 3 sketch images)

Lookout Tower - 4

Tailgate picnic - 2

Mile Loop path - 1

Hiking trail access - 1

Flood Plain Fields + Trail - 1

Community agriculture - 1

Bird watching - 1

Youth canoe camping group - 1

- River trail access
- Agricultura (agriculture)
- Boat ramp
- Canchas de volyball, canchas para soccer, seguridad, cabañas (volleyball courts, fields for soccer, security, cabins)
- Lugar para eventos familiares (place for family events)
- Pump track + skatepark w/ sun cover
- River canoe/kayak access + nature trails!
- Skatepark
- World class skatepark