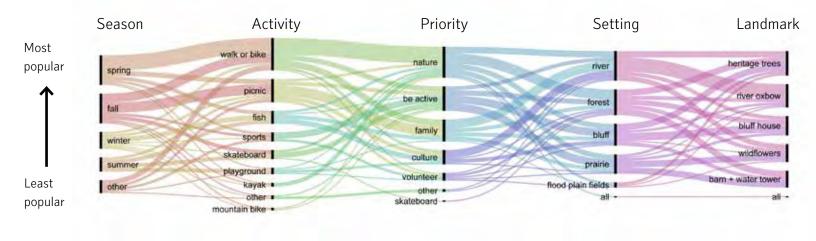

# Handout Feedback: "My Day at Treviño Park"

Meeting participants were invited to imagine their ideal day at Treviño Park, creating three different days of activities on a sticker game sheet.

Data below represents 80 combinations created by 28 participants. Popular choices included walking/biking and picnicking in spring and fall. Top priorities include being in nature, being active, and family. Other activity ideas include green belt hiking; kayak/canoe; pump track, jump lines, mountain bike skills loop (hard surfaced), toddler to expert level. Other written-in ideas include skatepark as a priority, boat ramp as a setting, and fishing pier as a landmark.