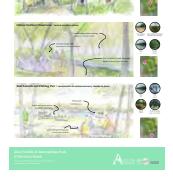

River
C) Forest Fields

River D) Clearing

## Participatory Boards: Clearing

Participants were asked to place green dots on elements that they liked, or to write a note with comments.

#### Notable Plan Elements (Green dots on plan)

Future River Trail Connection - 4

Future Greenway Connection - 3

Community Agriculture - 2

Mile Loop - 2

River Access - 2

Clearing - 1

Hay Shed - 1

River Edge - 1

River Picnic - 1

#### Notable Moments (Green dots on 3 sketch images)

Lookout Tower - 4

Tailgate picnic - 2

Mile Loop path - 1

Hiking trail access - 1

Flood Plain Fields + Trail - 1

Community agriculture - 1

Bird watching - 1

Youth canoe camping group - 1

- River trail access
- Agricultura (agriculture)
- Boat ramp
- Canchas de volyball, canchas para soccer, seguridad, cabañas (volleyball courts, fields for soccer, security, cabins)
- Lugar para eventos familiares (place for family events)
- Pump track + skatepark w/ sun cover
- River canoe/kayak access + nature trails!
- Skatepark
- World class skatepark