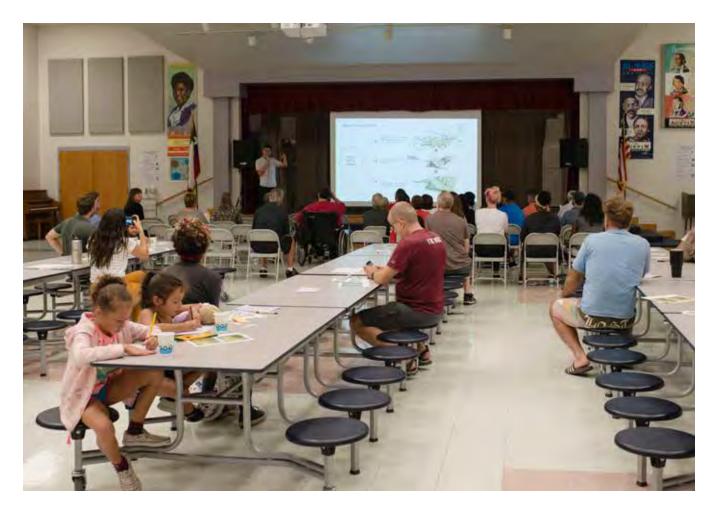

## Summary of Community Meeting No. 3

MASTER PLAN FOR JOHN TREVIÑO JR. METROPOLITAN PARK AT MORRISON RANCH

The third community meeting for the John Treviño Jr. Metropolitan Park Master Plan took place on Saturday August 24, 2019 in the cafeteria auditorium of Barbara Jordan Elementary School.

# Community meeting space at Barbara Jordan Elementary

BELOW, LEFT Family members of John Treviño Jr. gather together after the presentation.

BELOW, RIGHT Meeting participants discuss goals for the park while filling out their game card and concept preference handouts.