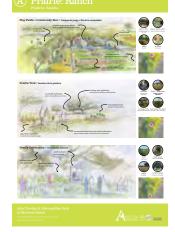

#### Prairie + River Concepts

- Info sheet with preliminary concepts and proposed program for:
  - Prairie concepts
  - (A) Ranch or
  - (B) Town; and
  - River concepts
  - (C) Forest Fields or
  - (D) Clearing

## Preliminary Concept Boards: Prairie + River

Four preliminary concept plans were presented with accompanying sketch ideas about what each place could be like. Boards included primary transportation (vehicle, bike, pedestrian) access diagrams, scale comparisons, and sketch "moments" with potential programming elements reflected in the game sheet handout. Meeting participants were encouraged to place green stickers on things that they liked, and to add comments on sticky notes with additional ideas or suggestions.

## Participatory Boards: Ranch

Participants were asked to place green dots on elements that they liked, or to write a note with comments.

#### Notable Plan Elements (Green dot counts on plan)

Trails - 5

Community Gardens - 3

Off-leash area - 3

Community Agriculture - 2

Community Resource - 1

Cultural Events - 1

Event Pavilion - 1

Play - 1

Pond - 1

#### Notable Moments (Green dot counts on 3 sketch images)

Prairie Trail - 1

Heritage tree gathering - 1

Family Celebration - 1

- Bird watching + office
- Community gardens
- Flat track, roller derby track, covered
- Hardsurfaced pump track w/ jumplines + skatepark, shade structures!
- MTB + BMX trails/jumps, skatepark
- Please preserve the natural beauty
- Pump Track + Skatepark w/ sun cover
- Skatepark (2)
- Skatepark w/ partial cover
- Wheelchair access
- World class skatepark and music venue, shaded