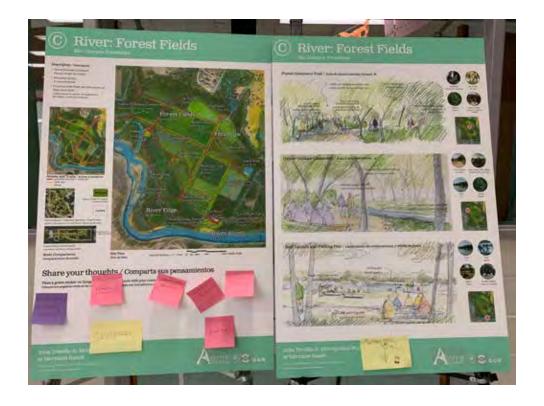

#### Prairie + River Concepts

- Info sheet with preliminary concepts and proposed program for:
  - Prairie concepts
  - (A) Ranch or
  - (B) Town; and
  - River concepts
  - (C) Forest Fields or
  - (D) Clearing

## Preliminary Concept Boards: Prairie + River

Four preliminary concept plans were presented with accompanying sketch ideas about what each place could be like. Boards included primary transportation (vehicle, bike, pedestrian) access diagrams, scale comparisons, and sketch "moments" with potential programming elements reflected in the game sheet handout. Meeting participants were encouraged to place green stickers on things that they liked, and to add comments on sticky notes with additional ideas or suggestions.

River
C) Forest Fields

River D) Clearing

## Participatory Boards: Forest Fields

Participants were asked to place green dots on elements that they liked, or to write a note with comments.

#### Notable Plan Elements (Green dot counts on plan)

Future Greenway Connection - 5

Bird Blind - 3

Pecan Grove - 2

River Access - 2

River Ecology Station - 2

River Picnic - 2

5k Trail - 1

Educational Marker - 1

Future River Trail Connection - 1

Multi-Use Trail - 1

Oxbow Classroom - 1

#### Notable Moments (Green dot counts on 3 sketch images)

Trail to Walnut Creek Greenbelt - 2

Forest discovery trail - 1

Kayak and canoe access - 1

Oxbow outdoor classroom - 1

Riverside ranger talks - 1

- Fishing Pier w/ tower
- Kayak dock
- More beautiful flowers
- Pump Track + Skatepark w/ sun cover
- Semi-permanent kayak dock for river entry
- Skatepark
- Skatepark and pumptrack
- Wheelchair Access