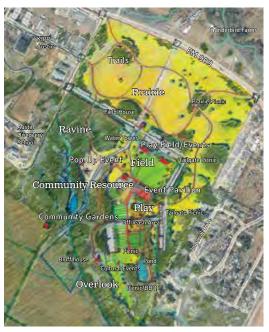

#### Prairie + River Concepts

- Info sheet with preliminary concepts and proposed program for:
  - Prairie concepts
  - (A) Ranch or
  - (B) Town; and
  - River concepts
  - (C) Forest Fields or
  - (D) Clearing

## Participatory Boards: Town

Participants were asked to place green dots on elements that they liked, or to write a note with comments.

#### Notable Plan Elements (Green dot counts on plan)

Event Pavilion - 3

Play - 3

Trails - 2

Bluff House - 2

Community Gardens - 1

Community Resource - 1

Cultural Events - 1

Off-leash Area - 1

Play Field/Events - 1

Pond - 1

Prairie - 1

#### Notable Moments (Green dot counts on 3 sketch images)

Heritage Trees -2

Barn welcome - 1

Cultural Garden - 1

Overlook Picnic - 1

- Covered track for flat track roller derby
- Hardsurfaced pump track w/ jumplines + skatepark, shade structures
- Hay maze
- Pump track + skatepark w/ sun cover
- Skatepark (2)
- Skatepark from Evergreen
- Skatepark w/ partial cover
- Wheelchair Access