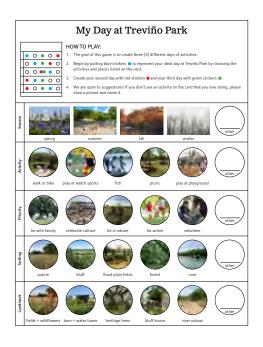

#### My Day at Treviño Park

- Bingo-like game sheet for imagining three different days at Treviño Park
- Four concepts on other side of handout for voting on preferred site schemes

# Handout Feedback: "My Day at Treviño Park"

Meeting participants were invited to imagine their ideal day at Treviño Park, creating three different days of activities on a sticker game sheet.

Data below represents 80 combinations created by 28 participants. Popular choices included walking/biking and picnicking in spring and fall. Top priorities include being in nature, being active, and family. Other activity ideas include green belt hiking; kayak/canoe; pump track, jump lines, mountain bike skills loop (hard surfaced), toddler to expert level. Other written-in ideas include skatepark as a priority, boat ramp as a setting, and fishing pier as a landmark.