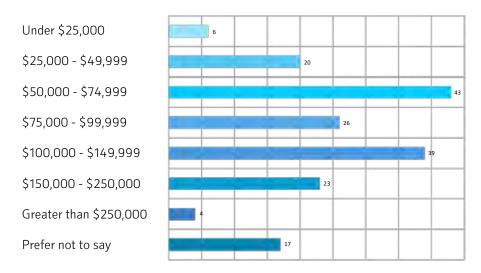

#### Who Took the Survey?

- Demographic information from Survey Questionnaire respondents