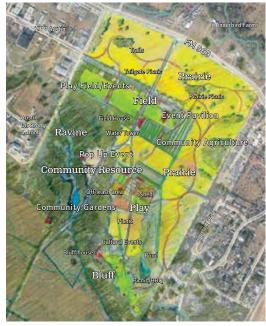

#### Prairie + River Concepts

- Info sheet with preliminary concepts and proposed program for:
  - Prairie concepts
  - (A) Ranch or
  - (B) Town; and
  - River concepts
  - (C) Forest Fields or
  - (D) Clearing

## Participatory Boards: Ranch

Participants were asked to place green dots on elements that they liked, or to write a note with comments.

#### Notable Plan Elements (Green dot counts on plan)

Trails - 5

Community Gardens - 3

Off-leash area - 3

Community Agriculture - 2

Community Resource - 1

Cultural Events - 1

Event Pavilion - 1

Play - 1

Pond - 1

#### Notable Moments (Green dot counts on 3 sketch images)

Prairie Trail - 1

Heritage tree gathering - 1

Family Celebration - 1

- Bird watching + office
- Community gardens
- Flat track, roller derby track, covered
- Hardsurfaced pump track w/ jumplines + skatepark, shade structures!
- MTB + BMX trails/jumps, skatepark
- Please preserve the natural beauty
- Pump Track + Skatepark w/ sun cover
- Skatepark (2)
- Skatepark w/ partial cover
- Wheelchair access
- World class skatepark and music venue, shaded