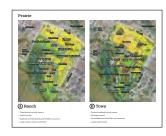

#### Prairie + River Concepts

- Info sheet with preliminary concepts and proposed program for:
  - Prairie concepts
  - (A) Ranch or
  - (B) Town; and
  - River concepts
  - (C) Forest Fields or
  - (D) Clearing

## Participatory Boards: Ranch

Participants were asked to place green dots on elements that they liked, or to write a note with comments.

## Participatory Boards: Town

Participants were asked to place green dots on elements that they liked, or to write a note with comments.