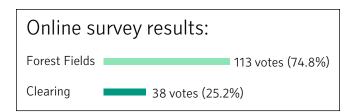

## Handout Feedback: Forest Fields (13 votes) and Clearing (9 votes)

## © Forest Fields

- · Varied forested patchwork
- Perimeter access
- Focus on pedestrian and bike access at flood plain level
- Hiking
- Who doesn't love shade?
- Wooded shade areas are rarity here love this idea of a truly wooded canopy for a big shaded area
- Skatepark!
- Hiking/exploring
- Aprender de la naturaleza y hacer ejercicio a la vez (Learn about nature and exercise)
- Meandering paths please, no roads, natural paths

## (D) Clearing

- · Central open field
- · Central vehicle access to river
- · Potential for informal play fields or agriculture in floodplain
- Kayak, canoe, river access
- Love the idea of look out tower, would like to see playing fields
- Lookout tower
- Picnic area/avenue
- Music and sports
- I'd love a recycled water facility to tour