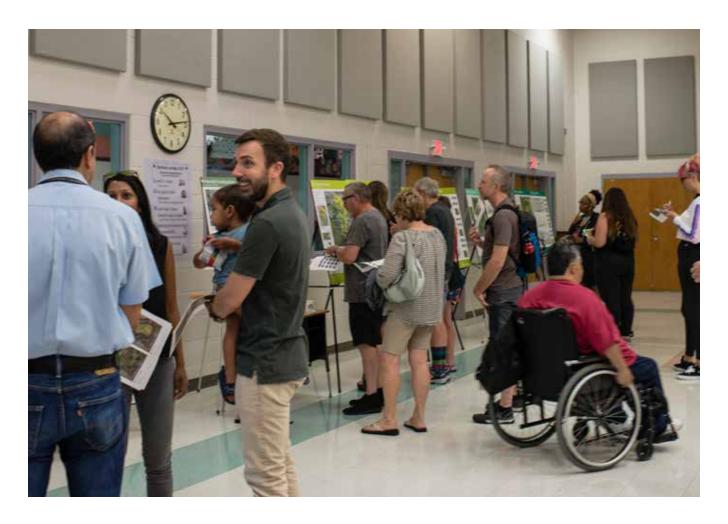

## Summary of Community Meeting No. 3

MASTER PLAN FOR JOHN TREVIÑO JR. METROPOLITAN PARK AT MORRISON RANCH

The third community meeting for the John Treviño Jr. Metropolitan Park Master Plan took place on Saturday August 24, 2019 in the cafeteria auditorium of Barbara Jordan Elementary School.

Upon arrival, meeting participants were presented with a packet containing an interactive sticker game sheet, information about four preliminary master plan concepts, and a comment/question card. These materials provided the opportunity for individuals to imagine their ideal day at the park and vote on the combination of schemes that would best support their experience. Open-house style informational boards provided a summary of community feedback to date and details about preliminary concepts for Treviño Park. A digital slideshow of site photos ran in the background on a screen at one side of the room, and blank postcards sprinkled throughout the central tables allowed participants to draw their visions of what they would like to see at the park.

During the meeting, GGN gave a 30-minute slideshow presentation outlining four preliminary concepts for the Prairie (upland) and River (floodplain) areas of the site. KVUE was present to record footage and interviews during the event, and Capital Metro hosted an informational table to share relevant information about public transportation initiatives in the area.

# Community meeting space at Barbara Jordan Elementary

BELOW, LEFT Family members of John Treviño Jr. gather together after the presentation.

BELOW, RIGHT Meeting participants discuss goals for the park while filling out their game card and concept preference handouts.