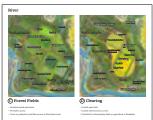

#### Prairie + River Concepts

- Info sheet with preliminary concepts and proposed program for:
  - Prairie concepts
  - (A) Ranch or
  - (B) Town; and
  - River concepts
  - (C) Forest Fields or
  - (D) Clearing

River
C) Forest Fields

River D) Clearing

## Participatory Boards: Forest Fields

Participants were asked to place green dots on elements that they liked, or to write a note with comments.

## Participatory Boards: Clearing

Participants were asked to place green dots on elements that they liked, or to write a note with comments.