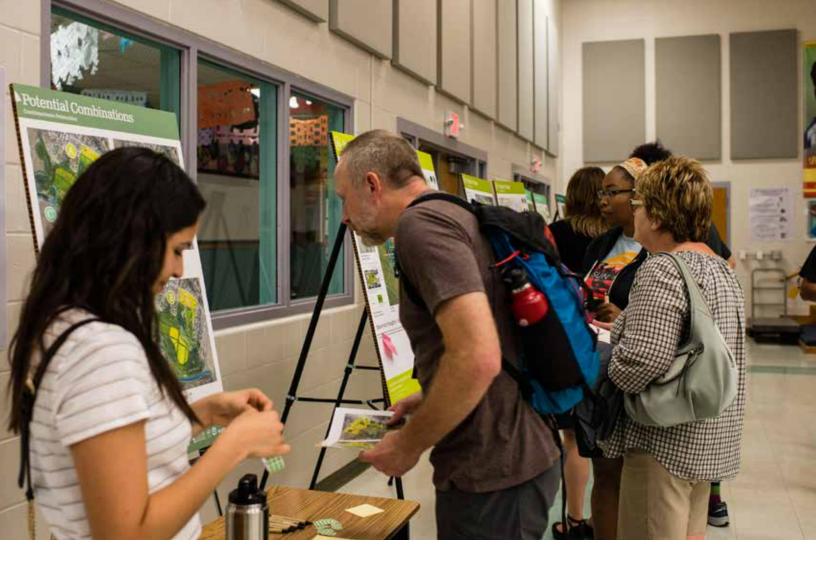

## Summary of Community Meeting No. 3

MASTER PLAN FOR JOHN TREVIÑO JR. METROPOLITAN PARK AT MORRISON RANCH

The third community meeting for the John Treviño Jr. Metropolitan Park Master Plan took place on Saturday August 24, 2019 in the cafeteria auditorium of Barbara Jordan Elementary School.

Upon arrival, meeting participants were presented with a packet containing an interactive sticker game sheet, information about four preliminary master plan concepts, and a comment/question card. These materials provided the opportunity for individuals to imagine their ideal day at the park and vote on the combination of schemes that would best support their experience. Open-house style informational boards provided a summary of community feedback to date and details about preliminary concepts for Treviño Park. A digital slideshow of site photos ran in the background on a screen at one side of the room, and blank postcards sprinkled throughout the central tables allowed participants to draw their visions of what they would like to see at the park.

During the meeting, GGN gave a 30-minute slideshow presentation outlining four preliminary concepts for the Prairie (upland) and River (floodplain) areas of the site. KVUE was present to record footage and interviews during the event, and Capital Metro hosted an informational table to share relevant information about public transportation initiatives in the area.

## Preliminary Concept Boards: Prairie + River

Four preliminary concept plans were presented with accompanying sketch ideas about what each place could be like. Boards included primary transportation (vehicle, bike, pedestrian) access diagrams, scale comparisons, and sketch "moments" with potential programming elements reflected in the game sheet handout. Meeting participants were encouraged to place green stickers on things that they liked, and to add comments on sticky notes with additional ideas or suggestions.