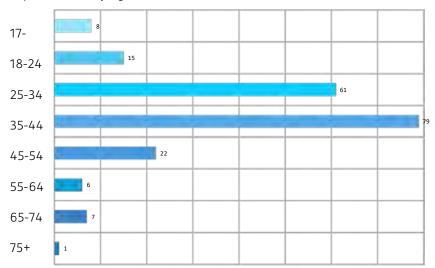

#### Who Took the Survey?

- Demographic information from Survey Questionnaire respondents

## Neighborhood representation (44 total participants signed in)

44 event participants signed in at the welcome station - 31 recorded their neighborhood on the map and 40 listed their zip code:

NORTH (10): Cherrywood: 2 Heritage Hills: 1 North Lamar: 1 North Shoal Creek: 2 Oakmont Heights: 1 Parmer Square: 1 University Hills: 1 Windsor Hills: 1