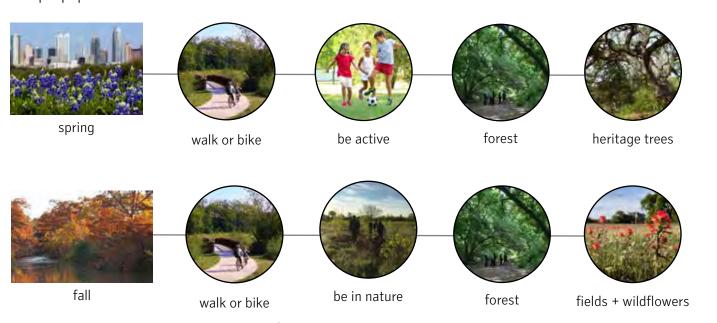

# Handout Feedback: "My Day at Treviño Park"

Meeting participants were invited to imagine their ideal day at Treviño Park, creating three different days of activities on a sticker game sheet.

Data below represents 80 combinations created by 28 participants. Popular choices included walking/biking and picnicking in spring and fall. Top priorities include being in nature, being active, and family. Other activity ideas include green belt hiking; kayak/canoe; pump track, jump lines, mountain bike skills loop (hard surfaced), toddler to expert level. Other written-in ideas include skatepark as a priority, boat ramp as a setting, and fishing pier as a landmark.