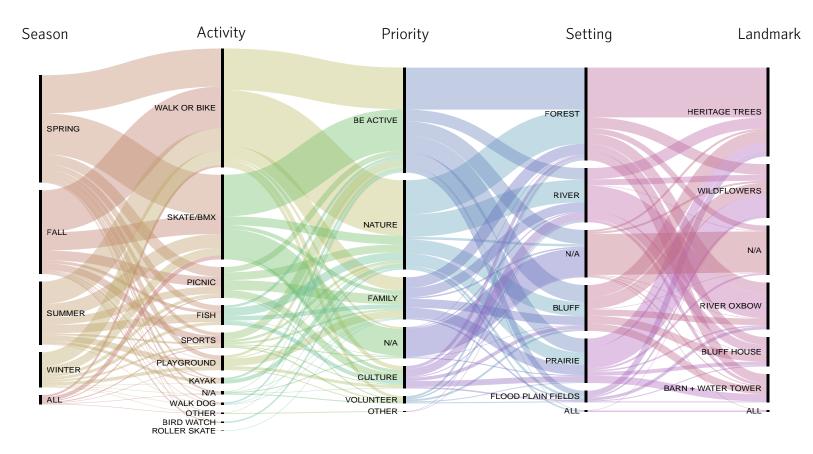

# Handout Feedback: "My Day at Treviño Park"

Meeting participants were invited to imagine their ideal day at Treviño Park, creating three different days of activities on a sticker game sheet.

Data below represents 80 combinations created by 28 participants. Popular choices included walking/biking and picnicking in spring and fall. Top priorities include being in nature, being active, and family. Other activity ideas include green belt hiking; kayak/canoe; pump track, jump lines, mountain bike skills loop (hard surfaced), toddler to expert level. Other written-in ideas include skatepark as a priority, boat ramp as a setting, and fishing pier as a landmark.