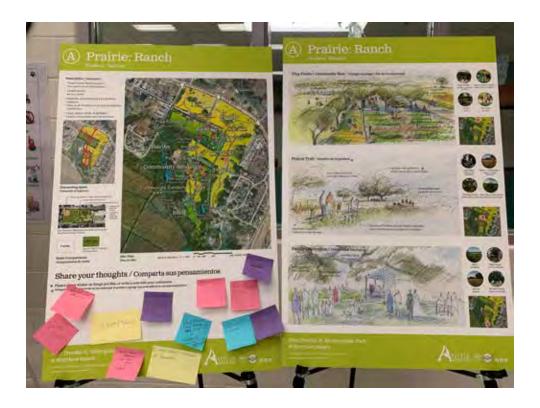

#### Prairie + River Concepts

- Info sheet with preliminary concepts and proposed program for:
  - Prairie concepts
  - (A) Ranch or
  - (B) Town; and
  - River concepts
  - (C) Forest Fields or
  - (D) Clearing

## Preliminary Concept Boards: Prairie + River

Four preliminary concept plans were presented with accompanying sketch ideas about what each place could be like. Boards included primary transportation (vehicle, bike, pedestrian) access diagrams, scale comparisons, and sketch "moments" with potential programming elements reflected in the game sheet handout. Meeting participants were encouraged to place green stickers on things that they liked, and to add comments on sticky notes with additional ideas or suggestions.

## Participatory Boards: Ranch

Participants were asked to place green dots on elements that they liked, or to write a note with comments.

#### Notable Plan Elements (Green dot counts on plan)

Trails - 5

Community Gardens - 3

Off-leash area - 3

Community Agriculture - 2

Community Resource - 1

Cultural Events - 1

Event Pavilion - 1

Play - 1

Pond - 1

#### Notable Moments (Green dot counts on 3 sketch images)

Prairie Trail - 1

Heritage tree gathering - 1

Family Celebration - 1

- Bird watching + office
- Community gardens
- Flat track, roller derby track, covered
- Hardsurfaced pump track w/ jumplines + skatepark, shade structures!
- MTB + BMX trails/jumps, skatepark
- Please preserve the natural beauty
- Pump Track + Skatepark w/ sun cover
- Skatepark (2)
- Skatepark w/ partial cover
- Wheelchair access
- World class skatepark and music venue, shaded