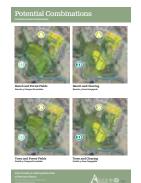

## Preliminary Concept Boards: Prairie + River

Four preliminary concept plans were presented with accompanying sketch ideas about what each place could be like. Boards included primary transportation (vehicle, bike, pedestrian) access diagrams, scale comparisons, and sketch "moments" with potential programming elements reflected in the game sheet handout. Meeting participants were encouraged to place green stickers on things that they liked, and to add comments on sticky notes with additional ideas or suggestions.