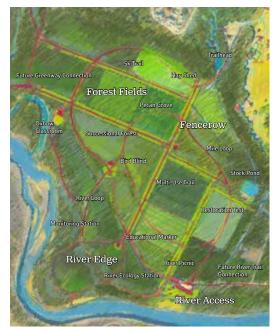

#### Prairie + River Concepts

- Info sheet with preliminary concepts and proposed program for:
  - Prairie concepts
  - (A) Ranch or
  - (B) Town; and
  - River concepts
  - (C) Forest Fields or
  - (D) Clearing

## Participatory Boards: Forest Fields

Participants were asked to place green dots on elements that they liked, or to write a note with comments.

#### Notable Plan Elements (Green dot counts on plan)

Future Greenway Connection - 5

Bird Blind - 3

Pecan Grove - 2

River Access - 2

River Ecology Station - 2

River Picnic - 2

5k Trail - 1

Educational Marker - 1

Future River Trail Connection - 1

Multi-Use Trail - 1

Oxbow Classroom - 1

#### Notable Moments (Green dot counts on 3 sketch images)

Trail to Walnut Creek Greenbelt - 2

Forest discovery trail - 1

Kayak and canoe access - 1

Oxbow outdoor classroom - 1

Riverside ranger talks - 1

- Fishing Pier w/ tower
- Kayak dock
- More beautiful flowers
- Pump Track + Skatepark w/ sun cover
- Semi-permanent kayak dock for river entry
- Skatepark
- Skatepark and pumptrack
- Wheelchair Access