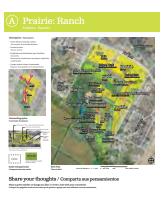

## Participatory Boards: Ranch

Participants were asked to place green dots on elements that they liked, or to write a note with comments.

#### Notable Plan Elements (Green dot counts on plan)

Trails - 5

Community Gardens - 3

Off-leash area - 3

Community Agriculture - 2

Community Resource - 1

Cultural Events - 1

Event Pavilion - 1

Play - 1

Pond - 1

#### Notable Moments (Green dot counts on 3 sketch images)

Prairie Trail - 1

Heritage tree gathering - 1

Family Celebration - 1

- Bird watching + office
- Community gardens
- Flat track, roller derby track, covered
- Hardsurfaced pump track w/ jumplines + skatepark, shade structures!
- MTB + BMX trails/jumps, skatepark
- Please preserve the natural beauty
- Pump Track + Skatepark w/ sun cover
- Skatepark (2)
- Skatepark w/ partial cover
- Wheelchair access
- World class skatepark and music venue, shaded