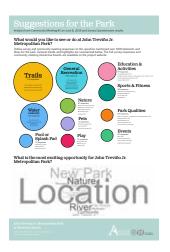

#### Suggestions for the Park

- Most common program suggestions from over 1,000 elements and ideas listed in response to the question, "What would you like to see or do at John Treviño Jr. Metropolitan Park?
- Analysis from Community Meeting #1 June 8, 2019) and Survey Questionnaire results