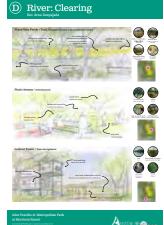

River
C) Forest Fields

River D) Clearing

## Participatory Boards: Clearing

Participants were asked to place green dots on elements that they liked, or to write a note with comments.

#### Notable Plan Elements (Green dots on plan)

Future River Trail Connection - 4

Future Greenway Connection - 3

Community Agriculture - 2

Mile Loop - 2

River Access - 2

Clearing - 1

Hay Shed - 1

River Edge - 1

River Picnic - 1

#### Notable Moments (Green dots on 3 sketch images)

Lookout Tower - 4

Tailgate picnic - 2

Mile Loop path - 1

Hiking trail access - 1

Flood Plain Fields + Trail - 1

Community agriculture - 1

Bird watching - 1

Youth canoe camping group - 1

- River trail access
- Agricultura (agriculture)
- Boat ramp
- Canchas de volyball, canchas para soccer, seguridad, cabañas (volleyball courts, fields for soccer, security, cabins)
- Lugar para eventos familiares (place for family events)
- Pump track + skatepark w/ sun cover
- River canoe/kayak access + nature trails!
- Skatepark
- World class skatepark