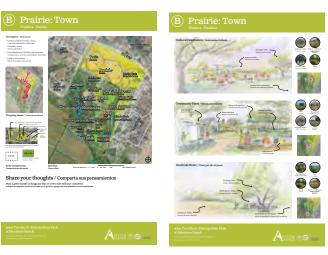

#### Prairie + River Concepts

- Info sheet with preliminary concepts and proposed program for:
  - Prairie concepts
  - (A) Ranch or
  - (B) Town; and
  - River concepts
  - (C) Forest Fields or
  - (D) Clearing

## Preliminary Concept Boards: Prairie + River

Four preliminary concept plans were presented with accompanying sketch ideas about what each place could be like. Boards included primary transportation (vehicle, bike, pedestrian) access diagrams, scale comparisons, and sketch "moments" with potential programming elements reflected in the game sheet handout. Meeting participants were encouraged to place green stickers on things that they liked, and to add comments on sticky notes with additional ideas or suggestions.

## Participatory Boards: Town

Participants were asked to place green dots on elements that they liked, or to write a note with comments.

#### Notable Plan Elements (Green dot counts on plan)

Event Pavilion - 3

Play - 3

Trails - 2

Bluff House - 2

Community Gardens - 1

Community Resource - 1

Cultural Events - 1

Off-leash Area - 1

Play Field/Events - 1

Pond - 1

Prairie - 1

#### Notable Moments (Green dot counts on 3 sketch images)

Heritage Trees -2

Barn welcome - 1

Cultural Garden - 1

Overlook Picnic - 1

- Covered track for flat track roller derby
- Hardsurfaced pump track w/ jumplines + skatepark, shade structures
- Hay maze
- Pump track + skatepark w/ sun cover
- Skatepark (2)
- Skatepark from Evergreen
- Skatepark w/ partial cover
- Wheelchair Access