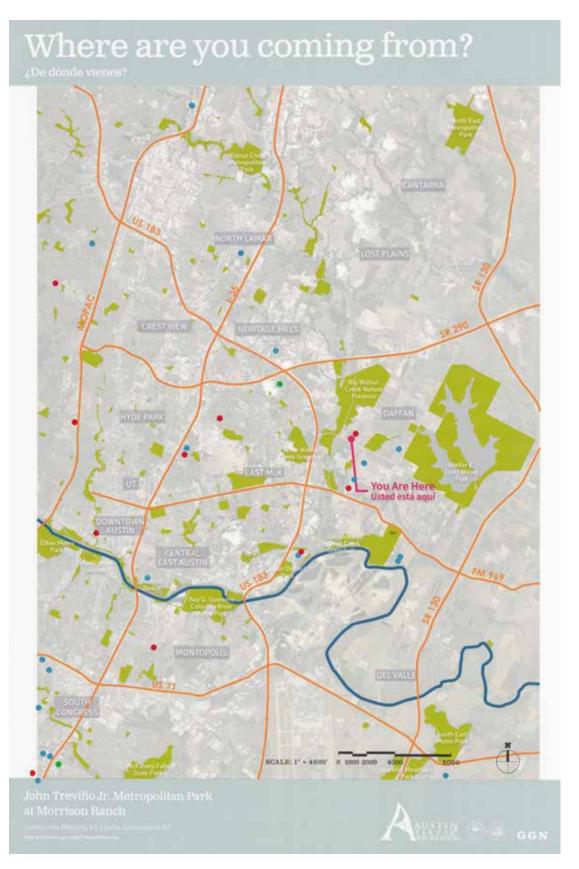

## Neighborhood representation (44 total participants signed in)

44 event participants signed in at the welcome station - 31 recorded their neighborhood on the map and 40 listed their zip code:

NORTH (10): Cherrywood: 2 Heritage Hills: 1 North Lamar: 1 North Shoal Creek: 2 Oakmont Heights: 1 Parmer Square: 1 University Hills: 1 Windsor Hills: 1

#### CENTRAL/SOUTH (11):

Central East Austin: 1 Downtown Austin: 1 Montopolis: 1 South Congress: 8

#### EAST (10):

Agave Neighborhood: 2 Colony Park: 2 Del Valle: 1 Imperial Valley: 2

Meadows at Trinity Crossing: 1 Knollwood on the Colorado: 2

## 40 zip codes recorded from sign-in sheet:

| 78724: 8 | 78759: 2 |
|----------|----------|
| 78748: 4 | 78617: 1 |
| 78702: 3 | 78660: 1 |
| 78722: 3 | 78665:1  |
| 78725: 3 | 78721: 1 |
| 78731: 3 | 78741: 1 |
| 78745: 3 | 78744: 1 |
| 78723: 2 | 78757: 1 |
| 78752: 2 |          |