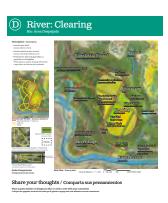

## Participatory Boards: Clearing

Participants were asked to place green dots on elements that they liked, or to write a note with comments.

#### Notable Plan Elements (Green dots on plan)

Future River Trail Connection - 4

Future Greenway Connection - 3

Community Agriculture - 2

Mile Loop - 2

River Access - 2

Clearing - 1

Hay Shed - 1

River Edge - 1

River Picnic - 1

#### Notable Moments (Green dots on 3 sketch images)

Lookout Tower - 4

Tailgate picnic - 2

Mile Loop path - 1

Hiking trail access - 1

Flood Plain Fields + Trail - 1

Community agriculture - 1

Bird watching - 1

Youth canoe camping group - 1

- River trail access
- Agricultura (agriculture)
- Boat ramp
- Canchas de volyball, canchas para soccer, seguridad, cabañas (volleyball courts, fields for soccer, security, cabins)
- Lugar para eventos familiares (place for family events)
- Pump track + skatepark w/ sun cover
- River canoe/kayak access + nature trails!
- Skatepark
- World class skatepark