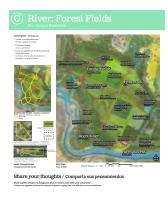

#### Prairie + River Concepts

- Info sheet with preliminary concepts and proposed program for:
  - Prairie concepts
  - (A) Ranch or
  - (B) Town; and
  - River concepts
  - (C) Forest Fields or
  - (D) Clearing

## Preliminary Concept Boards: Prairie + River

Four preliminary concept plans were presented with accompanying sketch ideas about what each place could be like. Boards included primary transportation (vehicle, bike, pedestrian) access diagrams, scale comparisons, and sketch "moments" with potential programming elements reflected in the game sheet handout. Meeting participants were encouraged to place green stickers on things that they liked, and to add comments on sticky notes with additional ideas or suggestions.

## Participatory Boards: Forest Fields

Participants were asked to place green dots on elements that they liked, or to write a note with comments.

#### Notable Plan Elements (Green dot counts on plan)

Future Greenway Connection - 5

Bird Blind - 3

Pecan Grove - 2

River Access - 2

River Ecology Station - 2

River Picnic - 2

5k Trail - 1

Educational Marker - 1

Future River Trail Connection - 1

Multi-Use Trail - 1

Oxbow Classroom - 1

#### Notable Moments (Green dot counts on 3 sketch images)

Trail to Walnut Creek Greenbelt - 2

Forest discovery trail - 1

Kayak and canoe access - 1

Oxbow outdoor classroom - 1

Riverside ranger talks - 1

- Fishing Pier w/ tower
- Kayak dock
- More beautiful flowers
- Pump Track + Skatepark w/ sun cover
- Semi-permanent kayak dock for river entry
- Skatepark
- Skatepark and pumptrack
- Wheelchair Access