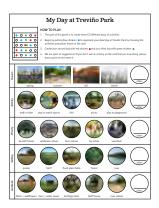

#### My Day at Treviño Park

- Bingo-like game sheet for imagining three different days at Treviño Park
- Four concepts on other side of handout for voting on preferred site schemes

# Handout Feedback: "My Day at Treviño Park"

Meeting participants were invited to imagine their ideal day at Treviño Park, creating three different days of activities on a sticker game sheet.

Data below represents 80 combinations created by 28 participants. Popular choices included walking/biking and picnicking in spring and fall. Top priorities include being in nature, being active, and family. Other activity ideas include green belt hiking; kayak/canoe; pump track, jump lines, mountain bike skills loop (hard surfaced), toddler to expert level. Other written-in ideas include skatepark as a priority, boat ramp as a setting, and fishing pier as a landmark.