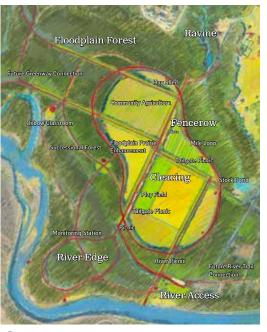

#### Prairie + River Concepts

- Info sheet with preliminary concepts and proposed program for:
  - Prairie concepts
  - (A) Ranch or
  - (B) Town; and
  - River concepts
  - (C) Forest Fields or
  - (D) Clearing

## Participatory Boards: Clearing

Participants were asked to place green dots on elements that they liked, or to write a note with comments.

#### Notable Plan Elements (Green dots on plan)

Future River Trail Connection - 4

Future Greenway Connection - 3

Community Agriculture - 2

Mile Loop - 2

River Access - 2

Clearing - 1

Hay Shed - 1

River Edge - 1

River Picnic - 1

#### Notable Moments (Green dots on 3 sketch images)

Lookout Tower - 4

Tailgate picnic - 2

Mile Loop path - 1

Hiking trail access - 1

Flood Plain Fields + Trail - 1

Community agriculture - 1

Bird watching - 1