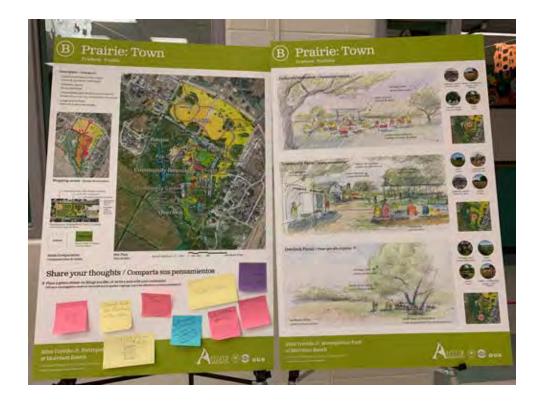

#### Prairie + River Concepts

- Info sheet with preliminary concepts and proposed program for:
  - Prairie concepts
  - (A) Ranch or
  - (B) Town; and
  - River concepts
  - (C) Forest Fields or
  - (D) Clearing

## Preliminary Concept Boards: Prairie + River

Four preliminary concept plans were presented with accompanying sketch ideas about what each place could be like. Boards included primary transportation (vehicle, bike, pedestrian) access diagrams, scale comparisons, and sketch "moments" with potential programming elements reflected in the game sheet handout. Meeting participants were encouraged to place green stickers on things that they liked, and to add comments on sticky notes with additional ideas or suggestions.

## Participatory Boards: Town

Participants were asked to place green dots on elements that they liked, or to write a note with comments.

#### Notable Plan Elements (Green dot counts on plan)

Event Pavilion - 3

Play - 3

Trails - 2

Bluff House - 2

Community Gardens - 1

Community Resource - 1

Cultural Events - 1

Off-leash Area - 1

Play Field/Events - 1

Pond - 1

Prairie - 1

#### Notable Moments (Green dot counts on 3 sketch images)

Heritage Trees -2

Barn welcome - 1

Cultural Garden - 1

Overlook Picnic - 1

- Covered track for flat track roller derby
- Hardsurfaced pump track w/ jumplines + skatepark, shade structures
- Hay maze
- Pump track + skatepark w/ sun cover
- Skatepark (2)
- Skatepark from Evergreen
- Skatepark w/ partial cover
- Wheelchair Access