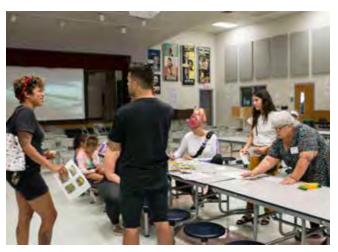

Upon arrival, meeting participants were presented with a packet containing an interactive sticker game sheet, information about four preliminary master plan concepts, and a comment/question card. These materials provided the opportunity for individuals to imagine their ideal day at the park and vote on the combination of schemes that would best support their experience. Open-house style informational boards provided a summary of community feedback to date and details about preliminary concepts for Treviño Park. A digital slideshow of site photos ran in the background on a screen at one side of the room, and blank postcards sprinkled throughout the central tables allowed participants to draw their visions of what they would like to see at the park.

# Community meeting space at Barbara Jordan Elementary

BELOW, LEFT Family members of John Treviño Jr. gather together after the presentation.

BELOW, RIGHT Meeting participants discuss goals for the park while filling out their game card and concept preference handouts.